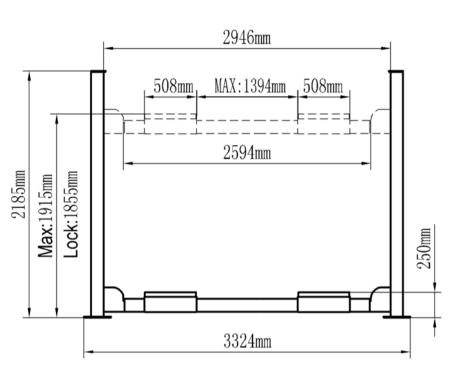

## **SPECIFICATION**

| MODEL | Lifting<br>Capacity | Lifting<br>Time | Lifting<br>Height | Overall<br>Length<br>(Inc.<br>Ramps) | Overall<br>Length (No<br>Inc.<br>Ramps) | Overall<br>Width | Width<br>Between<br>Column | Gross<br>Weight | Motor  |
|-------|---------------------|-----------------|-------------------|--------------------------------------|-----------------------------------------|------------------|----------------------------|-----------------|--------|
| 414A  | 6.5T                | 60 S            | 1915mm            | 6528mm                               | 5500mm                                  | 3324mm           | 2946mm                     | 1520kg          | 4. OHP |