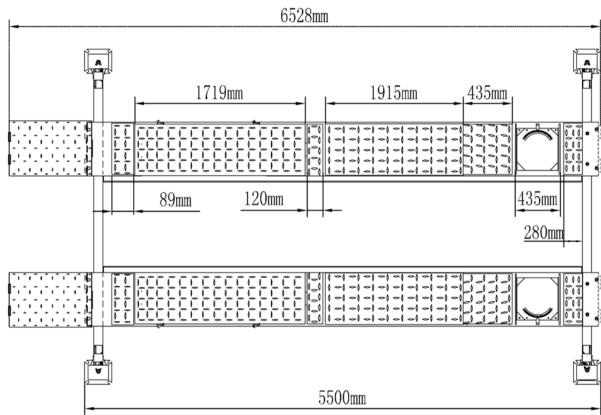

## **SPECIFICATION**

| MODEL | Lifting<br>Capacity | Lifting<br>Time | Lifting<br>Height | Overall<br>Length<br>(Inc.<br>Ramps) | Overall<br>Length (No<br>Inc.<br>Ramps) | Overall<br>Width | Width<br>Between<br>Column | Gross<br>Weight | Motor  |
|-------|---------------------|-----------------|-------------------|--------------------------------------|-----------------------------------------|------------------|----------------------------|-----------------|--------|
| 414A  | 6.5T                | 60 S            | 1915mm            | 6528mm                               | 5500mm                                  | 3324mm           | 2946mm                     | 1520kg          | 4. OHP |