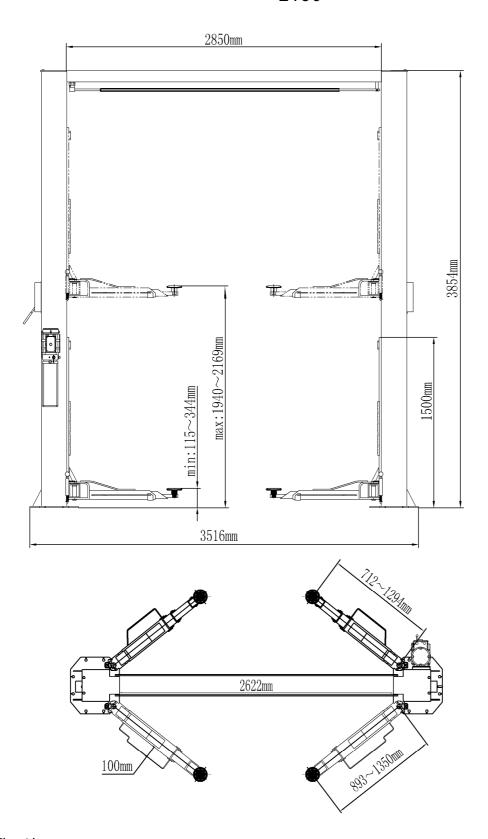

Specification

| Model | Style          | Capaci ty | Lifting<br>time | Lifting<br>Height | Overal<br>Height | Overal<br>Width | Width<br>between<br>column | Dri ve-<br>Thru<br>CI earanc<br>e | Mi ni mum<br>Pad<br>Height |     | Gross<br>Weight | Motor         |
|-------|----------------|-----------|-----------------|-------------------|------------------|-----------------|----------------------------|-----------------------------------|----------------------------|-----|-----------------|---------------|
| 210C  | Clear<br>Floor | 4.5 T     | 60 S            | 1940~<br>2169mm   | 3854mm           | 3516mm          | 2850mm                     | 2622mm                            | 115                        | ōmm | 780kg           | 2.0/3.0<br>HP |