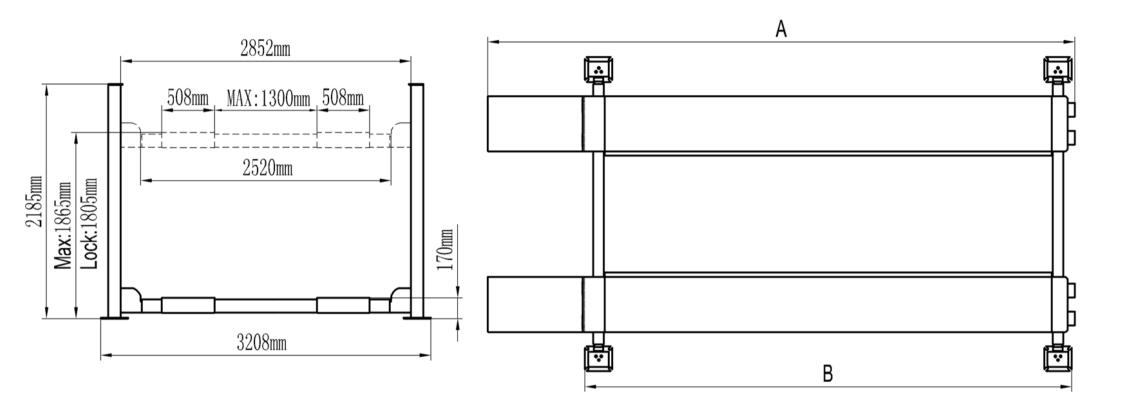

## SPECIFICATION

| MODEL | Lifting<br>Capacity | Lifting<br>Time | Lifting<br>Height | Overall<br>Length<br>(Inc.<br>Ramps) | Overall<br>Length (No<br>Inc.<br>Ramps) | Overall<br>Width | Width<br>Between<br>Column | Gross<br>Weight | Motor  |
|-------|---------------------|-----------------|-------------------|--------------------------------------|-----------------------------------------|------------------|----------------------------|-----------------|--------|
| 412   | 5.5 T               | 60 S            | 1865mm            | 6012mm                               | 5100mm                                  | 3208mm           | 2852mm                     | 1100kg          | 4. OHP |