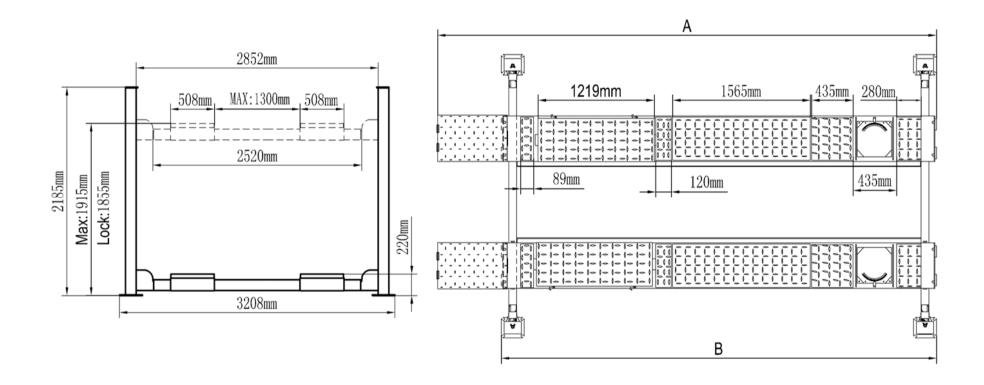

## **SPECIFICATION**

| MODEL | Lifting<br>Capacity | Lifting<br>Time | Lifting<br>Height | Overall<br>Length<br>(Inc.<br>Ramps) | Overall<br>Length (No<br>Inc.<br>Ramps) | Overall<br>Width | Width<br>Between<br>Column | Gross<br>Weight | Motor     |
|-------|---------------------|-----------------|-------------------|--------------------------------------|-----------------------------------------|------------------|----------------------------|-----------------|-----------|
| 409A  | 4.0 T               | 45 S            | 1915mm            | 5512mm                               | 4600mm                                  | 3208mm           | 2852mm                     | 1120kg          | 2.0/3.0HP |