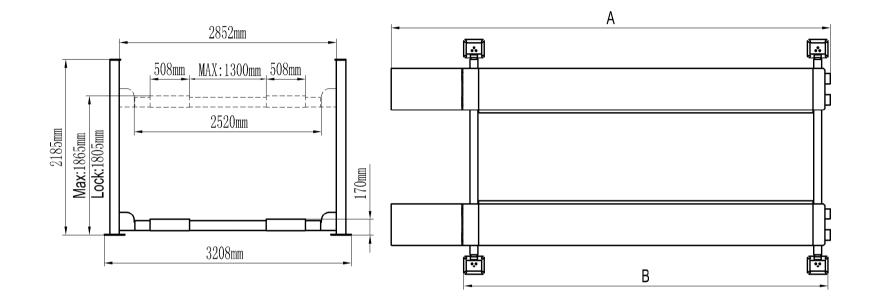

## SPECIFICATION

| MODEL | Lifting<br>Capacity | Lifting<br>Time | Lifting<br>Height | Overall<br>Length<br>(Inc.<br>Ramps) | Overall<br>Length (No<br>Inc. Ramps) | Overall<br>Width | Width<br>Between<br>Column | Gross<br>Weight | Motor     |
|-------|---------------------|-----------------|-------------------|--------------------------------------|--------------------------------------|------------------|----------------------------|-----------------|-----------|
| 409   | 4.0 T               | 45 S            | 1865mm            | 5512mm                               | 4600mm                               | 3208mm           | 2852mm                     | 940kg           | 2.0/3.0HP |